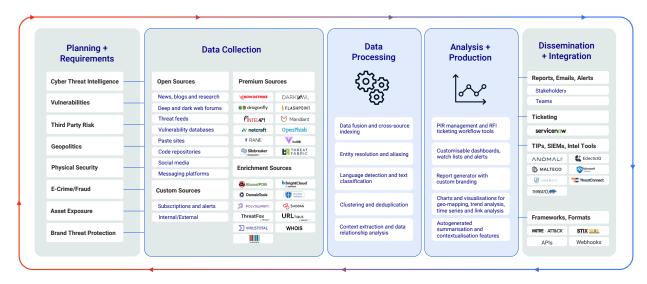

#### **How Silobreaker works**

By unifying the intelligence cycle, security teams can save time, minimise duplication of effort, expand the capabilities of the team and accelerate output.

#### **Data Integrations**

Silobreaker supports a broad range of integrations, allowing you to consume all your primary sources of intelligence in a single space and support existing workflows by seamlessly integrating with other platforms.